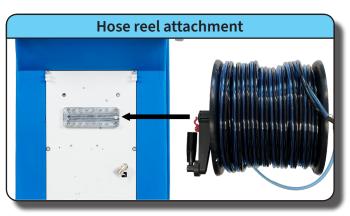

## 1. Assembly

- 1.1 Push the hose reel in from right to left and lock it in place
- 1.2 Connect the blue hose on the side of the hose reel to the rear panel
- 1.3 Connect the water input to the house water connection via a Gardena hose