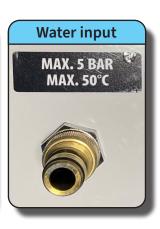

## 1. Assembly

- 1.1 Push the hose reel in from right to left and lock it in place
- 1.2 Connect the blue hose on the side of the hose reel to the rear panel
- 1.3 Connect the water input to the house water connection via a Gardena hose