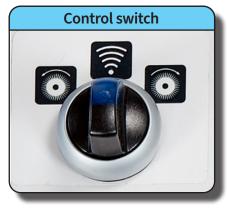

- **1.4** Connect the concentrate hose to the **concentrate output**, the water is only enriched with salts and can be discharged without hesitation
- 1.5 Plug in the mains plug, the **control switch** lights up blue and the machine is ready for operation
- **1.6** Open the water supply from the house water connection
- 1.7 Set the control valve Flush/Production to Flush
- 1.8 Set the control switch to forward and rinse the filters for 2 min
- 1.9 Set the control switch to radio and switch off the machine

## 1. Assembly

- 1.1 Push the hose reel in from right to left and lock it in place
- 1.2 Connect the blue hose on the side of the hose reel to the rear panel
- 1.3 Connect the water input to the house water connection via a Gardena hose