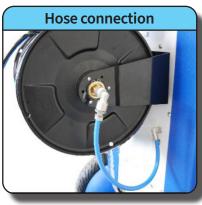

## 1. Assembly

- 1.1 Push the hose reel in from right to left and lock it in place
- 1.2 Connect the blue hose on the side of the hose reel to the rear panel
- 1.3 Connect the water input to the house water connection via a Gardena hose