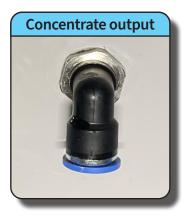

- **1.4** Connect the concentrate hose to the **concentrate output**, the water is only enriched with salts and can be discharged without hesitation
- 1.5 Plug in the mains plug, the **control switch** lights up blue and the machine is ready for operation
- **1.6** Open the water supply from the house water connection
- 1.7 Set the control valve Flush/Production to Flush
- 1.8 Set the control switch to forward and rinse the filters for 2 min
- 1.9 Set the control switch to radio and switch off the machine