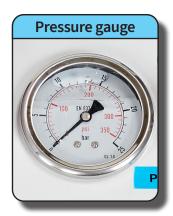

- **1.4** Connect the concentrate hose to the **concentrate output**, the water is only enriched with salts and can be discharged without hesitation
- 1.5 Plug in the mains plug, the **control switch** lights up blue and the machine is ready for operation
- **1.6** Open the water supply from the house water connection
- 1.7 Set the control valve Flush/Production to Flush
- 1.8 Set the control switch to forward and rinse the filters for 2 min
- 1.9 Set the control switch to radio and switch off the machine

## 2. Cleaning

- 2.1 Set the control valve Flush/Production to Production.
- 2.2 Unroll the hose, attach it to the QLEEN poles and connect it to the washing brush or ROTAQLEEN
- 2.3 Connect the ROTAQLEEN drum to the ROTAQLEEN socket on the machine
- 2.4 Press the **power button** on the **remote control** to turn on the machine, the pump will be activated and the ROTAQLEEN will start in forward mode
- 2.5 To change the direction of the ROTAQLEEN, press the direction button on the remote control Attention: During operation the pressure gauge must not show more than 15 bar!