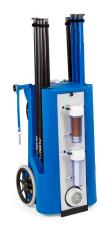

## 1. Assembly

- 1.1 Push the hose reel in from right to left and lock it in place
- 1.2 Connect the blue hose on the side of the hose reel to the rear panel
- 1.3 Connect the water input to the house water connection via a Gardena hose

- **1.4** Connect the concentrate hose to the **concentrate output**, the water is only enriched with salts and can be discharged without hesitation
- 1.5 Plug in the mains plug, the **control switch** lights up blue and the machine is ready for operation
- **1.6** Open the water supply from the house water connection
- 1.7 Set the control valve Flush/Production to Flush
- 1.8 Set the control switch to forward and rinse the filters for 2 min
- 1.9 Set the control switch to radio and switch off the machine

## 2. Cleaning

- 2.1 Set the control valve Flush/Production to Production.
- 2.2 Unroll the hose, attach it to the QLEEN poles and connect it to the washing brush or ROTAQLEEN
- 2.3 Connect the ROTAQLEEN drum to the ROTAQLEEN socket on the machine
- 2.4 Press the **power button** on the **remote control** to turn on the machine, the pump will be activated and the ROTAQLEEN will start in forward mode
- 2.5 To change the direction of the ROTAQLEEN, press the direction button on the remote control Attention: During operation the pressure gauge must not show more than 15 bar!

## 3. Dismounting

- 3.1 Switch off the machine with the **power button** on the **remote control**
- 3.2 Set the control valve Flush/Production to Flush
- 3.3 Set the control switch to forward and rinse the filters for 2 min
- 3.4 Set the control switch to radio and switch off the machine
- 3.5 Disconnect the mains plug, close the water supply and disconnect the connection
- **3.6** Roll up the hose and dismantle the hose reel