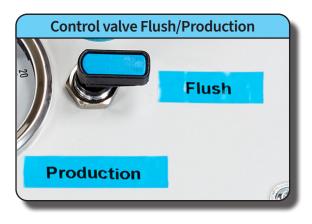

- **1.4** Connect the concentrate hose to the **concentrate output**, the water is only enriched with salts and can be discharged without hesitation
- 1.5 Plug in the mains plug, the **control switch** lights up blue and the machine is ready for operation
- **1.6** Open the water supply from the house water connection
- 1.7 Set the control valve Flush/Production to Flush
- 1.8 Set the control switch to forward and rinse the filters for 2 min
- 1.9 Set the control switch to radio and switch off the machine

## 2. Cleaning

- 2.1 Set the control valve Flush/Production to Production.
- 2.2 Unroll the hose, attach it to the QLEEN poles and connect it to the washing brush or ROTAQLEEN
- 2.3 Connect the ROTAQLEEN drum to the ROTAQLEEN socket on the machine
- 2.4 Press the **power button** on the **remote control** to turn on the machine, the pump will be activated and the ROTAQLEEN will start in forward mode
- 2.5 To change the direction of the ROTAQLEEN, press the direction button on the remote control Attention: During operation the pressure gauge must not show more than 15 bar!