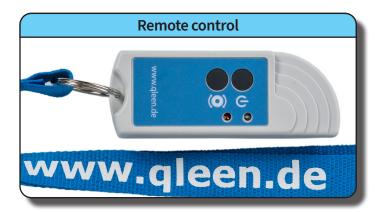

## 3. Dismounting

- 3.1 Switch off the machine with the **power button** on the **remote control**
- 3.2 Set the control valve Flush/Production to Flush
- 3.3 Set the control switch to forward and rinse the filters for 2 min
- 3.4 Set the control switch to radio and switch off the machine
- 3.5 Disconnect the mains plug, close the water supply and disconnect the connection
- **3.6** Roll up the hose and dismantle the hose reel

- **1.4** Connect the concentrate hose to the **concentrate output**, the water is only enriched with salts and can be discharged without hesitation
- 1.5 Plug in the mains plug, the **control switch** lights up blue and the machine is ready for operation
- **1.6** Open the water supply from the house water connection
- 1.7 Set the control valve Flush/Production to Flush
- 1.8 Set the control switch to forward and rinse the filters for 2 min
- 1.9 Set the control switch to radio and switch off the machine