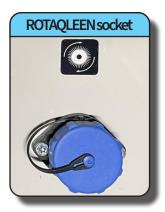

## 2. Cleaning

- 2.1 Set the control valve Flush/Production to Production.
- 2.2 Unroll the hose, attach it to the QLEEN poles and connect it to the washing brush or ROTAQLEEN
- 2.3 Connect the ROTAQLEEN drum to the ROTAQLEEN socket on the machine
- 2.4 Press the **power button** on the **remote control** to turn on the machine, the pump will be activated and the ROTAQLEEN will start in forward mode
- 2.5 To change the direction of the ROTAQLEEN, press the direction button on the remote control Attention: During operation the pressure gauge must not show more than 15 bar!