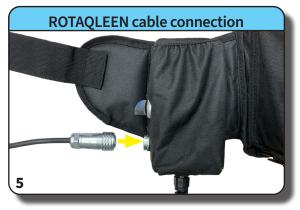

- 1.4 Put on the backpack (Fig. 4) and tighten the straps
- 1.5 Connect the supplied ROTAQLEEN cable to the wired remote control (Fig. 5)
- 1.6 Attach the cable to the QLEEN telescopic rod and connect it to the ROTAQLEEN (Fig. 6)
- 1.7 Connect the water supply to the ROTAQLEEN with a hose
- 1.8 For best results, we recommend using one of our QLEEN water supply systems, which produce pure water that dries without leaving streaks