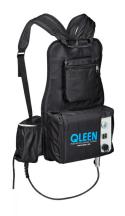

- 1.4 Put on the backpack (Fig. 4) and tighten the straps
- 1.5 Connect the supplied ROTAQLEEN cable to the wired remote control (Fig. 5)
- 1.6 Attach the cable to the QLEEN telescopic rod and connect it to the ROTAQLEEN (Fig. 6)
- 1.7 Connect the water supply to the ROTAQLEEN with a hose
- 1.8 For best results, we recommend using one of our QLEEN water supply systems, which produce pure water that dries without leaving streaks