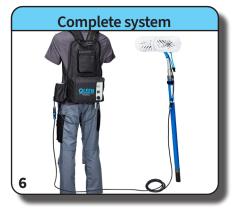

- 1.4 Put on the backpack (Fig. 4) and tighten the straps
- 1.5 Connect the supplied ROTAQLEEN cable to the wired remote control (Fig. 5)
- 1.6 Attach the cable to the QLEEN telescopic rod and connect it to the ROTAQLEEN (Fig. 6)
- 1.7 Connect the water supply to the ROTAQLEEN with a hose
- 1.8 For best results, we recommend using one of our QLEEN water supply systems, which produce pure water that dries without leaving streaks