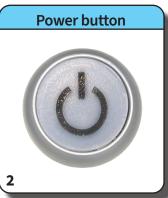

## 1. Setup

- 1.1 Connect the wired remote control (Fig. 1) to the battery pack
- 1.2 The battery with the **power button** (b) (Fig. 2) switch on this lights up green (b)
- 1.3 The **battery indicator (Fig. 3)** should light **green** or **yellow**, if the display is **red**, please charge the battery (see chapter Charging)