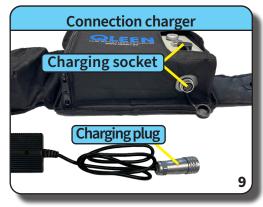

## 3. Charge

- 3.1 Connect the **charging plug (Fig. 9)** to the **charging socket (Fig. 9)** at the front or bottom.
- 3.2 Connect the mains plug (Fig. 8) to the socket.
- 3.3 The status indicator (Fig. 8) lights up during charging red
- 3.4 If the battery is fully charged, the display changes to green
- 3.5 If the **status indicator (Fig. 8)** lights up **green** when plugged in, the **charging plug (Fig. 9)** is not properly connected to the battery