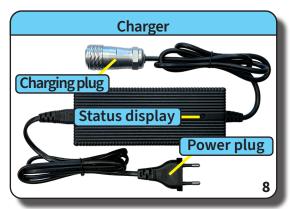

## 3. Charge

- 3.1 Connect the **charging plug (Fig. 9)** to the **charging socket (Fig. 9)** at the front or bottom.
- 3.2 Connect the mains plug (Fig. 8) to the socket.
- 3.3 The status indicator (Fig. 8) lights up during charging red
- 3.4 If the battery is fully charged, the display changes to green
- 3.5 If the **status indicator (Fig. 8)** lights up **green** when plugged in, the **charging plug (Fig. 9)** is not properly connected to the battery