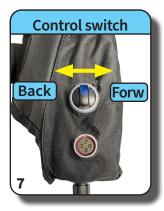

## 2. Cleaning

- 2.1 Open the water supply
- 2.2 Place the ROTAQLEEN on the surface to be cleaned and hold the poles with one hand.
- 2.3 Switch the control switch (Fig. 7) on the cable remote control forward with the other hand
- 2.4 The ROTAQLEEN starts in forward mode and the surface can be cleaned
- 2.5 For reverse operation, switch the **control switch (Fig. 7)** in the opposite direction
- 2.6 To stop cleaning, move the **control switch (Fig. 7)** to the center position