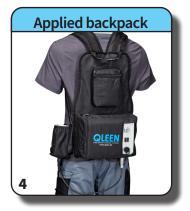

- 1.4 Put on the backpack (Fig. 4) and tighten the straps
- 1.5 Connect the supplied ROTAQLEEN cable to the wired remote control (Fig. 5)
- 1.6 Attach the cable to the QLEEN telescopic rod and connect it to the ROTAQLEEN (Fig. 6)
- 1.7 Connect the water supply to the ROTAQLEEN with a hose
- 1.8 For best results, we recommend using one of our QLEEN water supply systems, which produce pure water that dries without leaving streaks