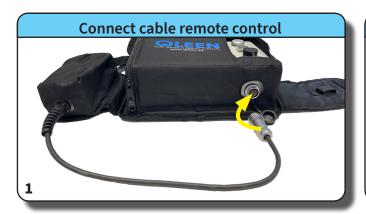

## 1. Setup

- 1.1 Connect the wired remote control (Fig. 1) to the battery pack
- 1.2 The battery with the **power button** (b) (Fig. 2) switch on this lights up green (b)
- 1.3 The **battery indicator (Fig. 3)** should light **green** or **yellow**, if the display is **red**, please charge the battery (see chapter Charging)